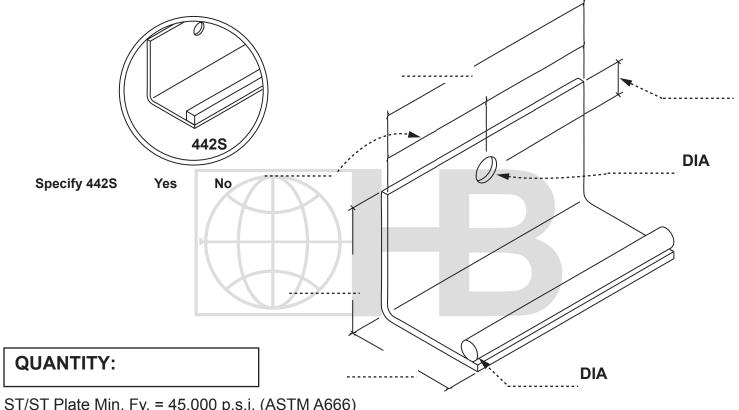

## **#442 STONE ANCHOR**

ST/ST Plate Min. Fy. = 45,000 p.s.i. (ASTM A666) ST/ST Rounds Min. Fy. = 75,000 p.s.i. (ASTM A580/A580M)

DRAWINGS FOR ILLUSTRATIVE PURPOSES ONLY

| FINISH:                                                                   | THICKNESS:                      |             |
|---------------------------------------------------------------------------|---------------------------------|-------------|
| TYPE 304 Stainless Steel                                                  | ☐ 12 ga./2.78 mm ☐ 3/16"/4.7 mm | 3/8"/9.5 mm |
| TYPE 316 Stainless Steel                                                  | ☐ 1/8"/3.2 mm ☐ 1/4"/6.3 mm     | OTHER       |
| H&B recommends the exclusive use of 304 or 316 ST/ST for stone anchorage. |                                 |             |
|                                                                           |                                 |             |
| PROJECT NAME:                                                             | CONTACT INFO                    |             |
| LOCATION:                                                                 | Name:                           |             |
| NOTES:                                                                    | Company:                        |             |
|                                                                           | Phone:                          | FAX:        |
|                                                                           | Email:                          |             |
|                                                                           |                                 |             |