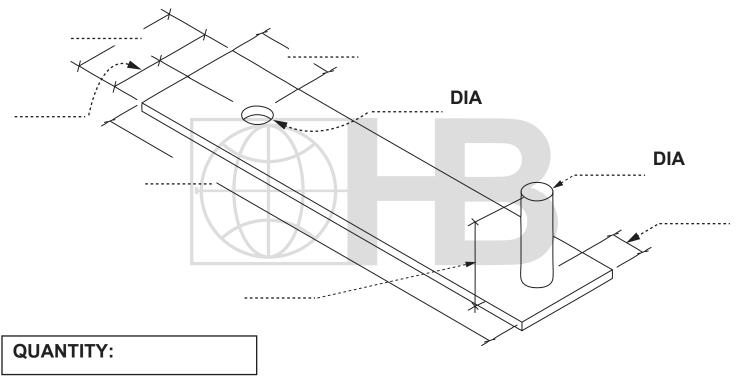

## **#452 STONE ANCHOR**

ST/ST Plate Min. Fy. = 45,000 p.s.i. (ASTM A666) ST/ST Rounds Min. Fy. = 75,000 p.s.i. (ASTM A580/A580M)

DRAWINGS FOR ILLUSTRATIVE PURPOSES ONLY

| FINISH:                                                                   | THICKNESS:                      |             |
|---------------------------------------------------------------------------|---------------------------------|-------------|
| TYPE 304 Stainless Steel                                                  | ☐ 12 ga./2.78 mm ☐ 3/16"/4.7 mm | 3/8"/9.5 mm |
| TYPE 316 Stainless Steel                                                  | 1/8"/3.2 mm 1/4"/6.3 mm         | OTHER       |
| H&B recommends the exclusive use of 304 or 316 ST/ST for stone anchorage. |                                 |             |
| PROJECT NAME:                                                             | CONTACT INFO                    |             |
| LOCATION:                                                                 | Name :                          |             |
| NOTES:                                                                    | Company:                        |             |
|                                                                           | Phone:                          | FAX:        |
|                                                                           | Email:                          |             |
|                                                                           |                                 |             |