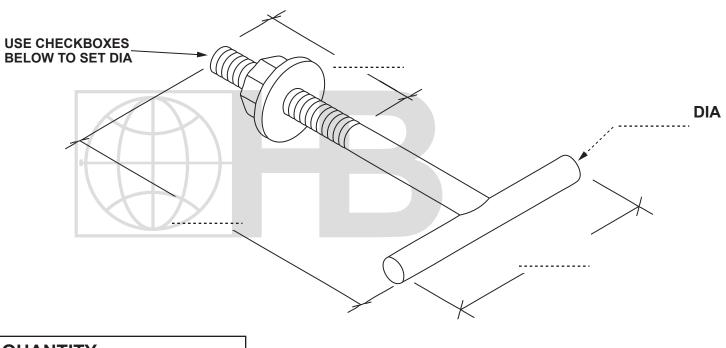

## #423 STONE ANCHORS

| QUANTITY: |
|-----------|
|-----------|

ST/ST Rounds Min. Fy. = 75,000 p.s.i. (ASTM A580/A580M)

DRAWINGS FOR ILLUSTRATIVE PURPOSES ONLY

| FINISH:  TYPE 304 Stainless Steel  1/4"/6.3 mm  3/8"/9.5 mm  5/8"/15.8 mm  TYPE 316 Stainless Steel  5/16"/7.9 mm  1/2"/12.7 mm  OTHER  H&B recommends the exclusive use of 304 or 316 ST/ST for stone anchorage. |                                           |      |
|-------------------------------------------------------------------------------------------------------------------------------------------------------------------------------------------------------------------|-------------------------------------------|------|
| PROJECT NAME:<br>LOCATION:<br>NOTES:                                                                                                                                                                              | CONTACT INFO Name: Company: Phone: Email: | FAX: |