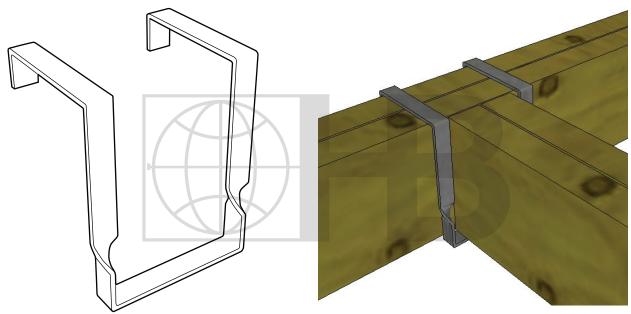

## **BRIDLE HANGER**

| QUANTITY: |  |
|-----------|--|
|-----------|--|

DRAWINGS FOR ILLUSTRATIVE PURPOSES ONLY

| An iron flat bar used to support timber where no sufficient bearing can be held.                                                                                              | FINISHES:  Plain Steel Hot Dip G | Salvanized Stainless Steel (Type 304) |
|-------------------------------------------------------------------------------------------------------------------------------------------------------------------------------|----------------------------------|---------------------------------------|
| MATERIAL CONFORMANCE:                                                                                                                                                         | Thickness: 1/4" 5/16             | , 3/8" OTHER                          |
| Plain Steel: ASTM A36/A36M<br>Hot Dip Galvanized:<br>ASTM A153/A153M B2<br>Stainless Steel (Type 304): ASTM A240/240M<br>High Strength-Low Alloy:<br>ASTM A572/572M, Grade 50 | Height: 2" 3"                    | OTHER                                 |
|                                                                                                                                                                               | Depth: 2" 3"                     | OTHER                                 |
|                                                                                                                                                                               | Length: 10'-0"                   | OTHER                                 |
|                                                                                                                                                                               |                                  |                                       |
| PROJECT NAME:                                                                                                                                                                 | CONTACT INFO                     |                                       |
| LOCATION:                                                                                                                                                                     | Name :                           |                                       |
| NOTES:                                                                                                                                                                        | Company:                         |                                       |
|                                                                                                                                                                               | Phone:                           | FAX:                                  |
|                                                                                                                                                                               | Email:                           |                                       |